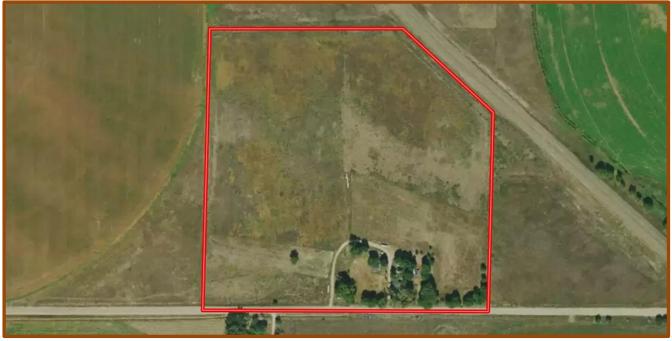

# **SMITH ACREAGE**

Morrill, Sioux County, Nebraska

Listing Price: \$315,000Zoning: AgricultureAddress: 390 S-A RoadSize: 37.06± deeded acresLocation: Morrill, NETaxes 2022: \$1,695 annually

Legal Description: TRACT 2 IN THE SE1/4SE1/4 35-24-58 and 35-24-58 TRACT 1 IN THE

SE1/4SE1/4 35-24-58 and 35-24-58 PT SE1/4SE1/4 35-24-58.

**Property Features:** The Smith Acreage boasts 37± deeded acres with Pathfinder Irrigation water rights. This property is in a great location just north of Morrill, Nebraska in Sioux County, offering year-round access from US Highway 26 and maintained county roads. Improvements include two modest residences, 60' x 20' shop and additional farm utility sheds. The main house is a single level residence offering 1,412 sq. ft., built in 1930 with 3 bedrooms and 1 1/2 baths with a small porch. The second residence is a 900 sq. ft. single level home, built in 2014 with 1 bedroom, one bath and is heated with a Pelpro pellet stove. With a quaint yard and mature trees, the Smith Acreage offers "country charm" and is located in a very sought-after area along the Nebraska/Wyoming state line.