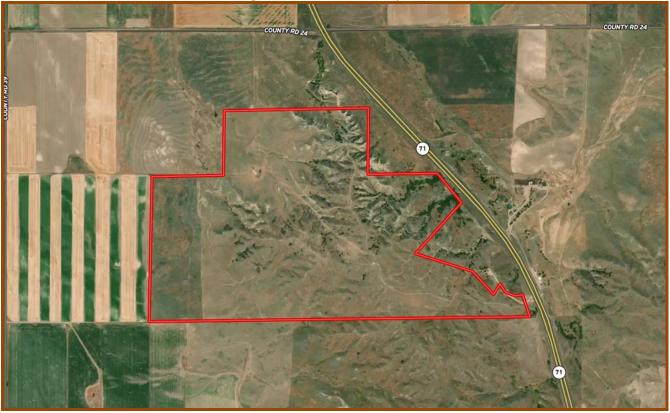

## HIGHWAY 71 FARM

Harrisburg, Banner County, Nebraska

Listing Price: \$370,000 Address: 2214 Highway 71

Location: Highway 71, Banner County, NE

Zoning: Agriculture Size: 409.88± acres Taxes 2022: \$2,112.04

**Property Features:** The Highway 71 Farm consists of 409.88± total acres and includes 45.5± CRP acres. The property is located approximately 20 miles south of Gering, Nebraska or approximately 20 miles north of Kimball, Nebraska on Highway 71. The topography of this property varies from level to rolling hills. The rolling hills common to this part of Nebraska provide excellent cattle grazing opportunities as well as outstanding animal habitat. Whitetail deer and upland game birds frequent the property. There are many access points to the property including access via the State Highway 71 and a section road. There is a communication towers lease associated with the property.