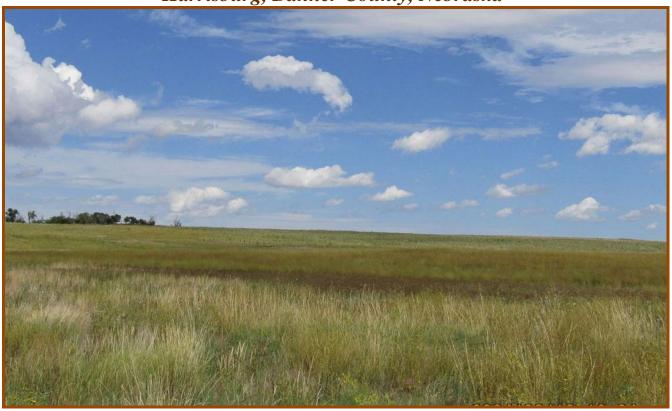

**Property Features:** This property is comprised of 1,277.7± acres of CRP ground. It is located approximately sixteen miles east of Albin, Wyoming on County Road 6 and six miles west of Nebraska State Highway 71 on County Road 6. The topography of this CRP features level-to-rolling hill farm ground. The rolling hills common to this part of Nebraska provide excellent farming opportunities as well as outstanding animal habitat. Whitetail deer and upland game birds frequent this property. There are many access points to the property including a county road and section roads. There is a lease with Invenergy Wind Development, North America, LLC, that will transfer with the acquisition of the farm. The property also has a one-year hunting lease associated with it. Fifty percent of the Seller owned mineral rights, if any, will transfer to Buyer at a funded closing. This property is owned by a licensed real estate broker.